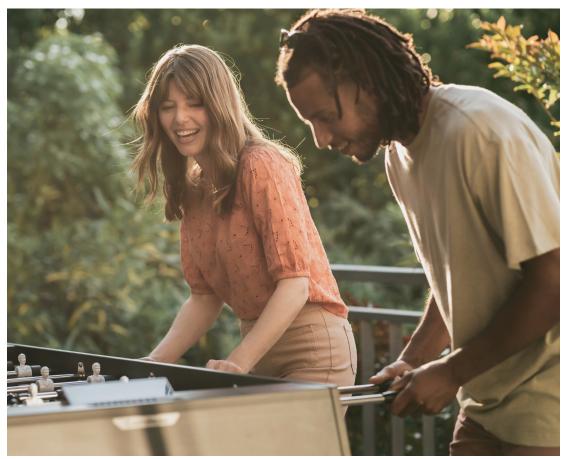

## A fresh look for foosball

Designed by Cornilleau in partnership with foosball specialist Stella, this piece combines elegance with performance, and fun with hardwearing quality. Cornilleau's design, rigorous testing and experience in the outdoor sector combine with the easy play and precision of a Stella product. Metal, wood and resin laminate come together in a unique look where every detail counts, like the angled sides that allow you to bounce the balls.

# IN & OUTDOOR ORIGIN FOOSBALL TABLE