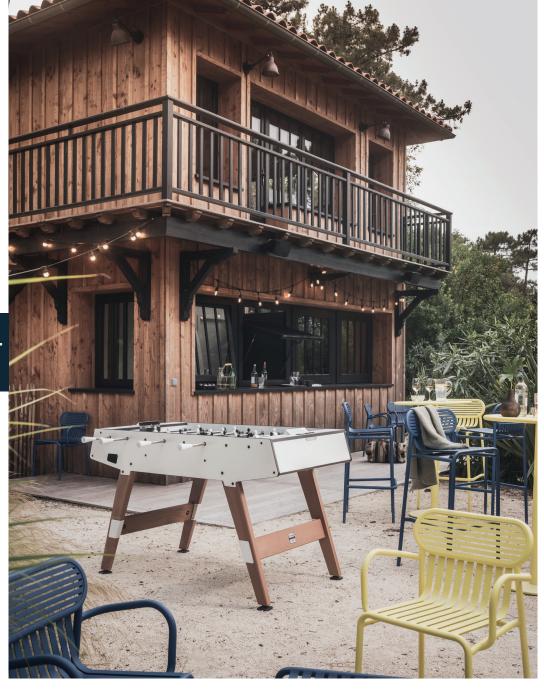

## A fresh look for foosball

Designed by Cornilleau in partnership with foosball specialist Stella, this piece combines elegance with performance, and fun with hardwearing quality. Cornilleau's design, rigorous testing and experience in the outdoor sector combine with the easy play and precision of a Stella product. Metal, wood and resin laminate come together in a unique look where every detail counts, like the angled sides that allow you to bounce the balls.

# IN & OUTDOOR ORIGIN FOOSBALL TABLE