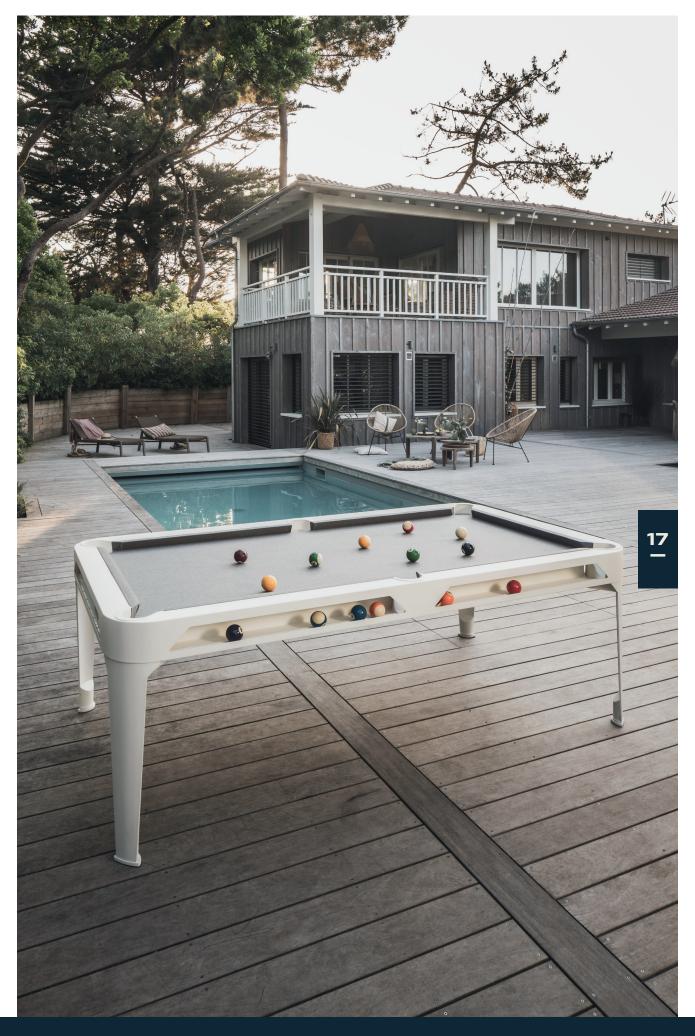

## A different spin on pool

With a slender profile and firm footing, the rounded corners and bold style of the Hyphen pool table make it the perfect fit for a whole range of contemporary and classic settings and styles. When your games are the real deal, the fun of getting together is never far away.

# Stand out from the crowd

Why be like other pool tables when you were designed to be different? Embrace those curves and turn your shape into your strength. You are unique, and so much more than just a pool table. The game really is what you make it. Play on!

#### FEATURES

Steel frame Resin laminate slate Height adjustable (5cm range) Accessories included: 2 cues, 1 set of American balls, 1 triangle, 1 diamond, 2 grey chalks, 1 cleaning brush

Optional: dining tops, set of English balls, protective cover, cue rack