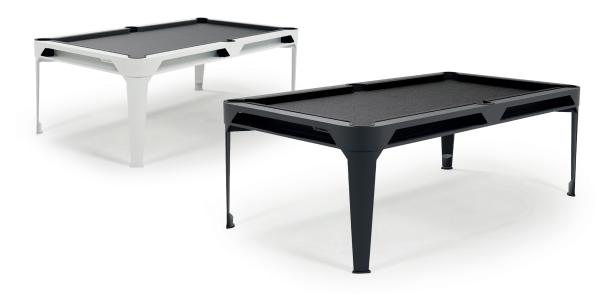

## A different spin on pool

With a slender profile and firm footing, the rounded corners and bold style of the Hyphen pool table make it the perfect fit for a whole range of contemporary and classic settings and styles. When your games are the real deal, the fun of getting together is never far away.

#### FEATURES

Steel frame Resin laminate slate Height adjustable (5cm range) Accessories included: 2 cues, 1 set of American balls, 1 triangle, 1 diamond, 2 grey chalks, 1 cleaning brush

Optional: dining tops, set of English balls, protective cover, cue rack

#### **COLORS AND MATERIALS**

DARK LIGHT HEATHERED HEATHERED GREY