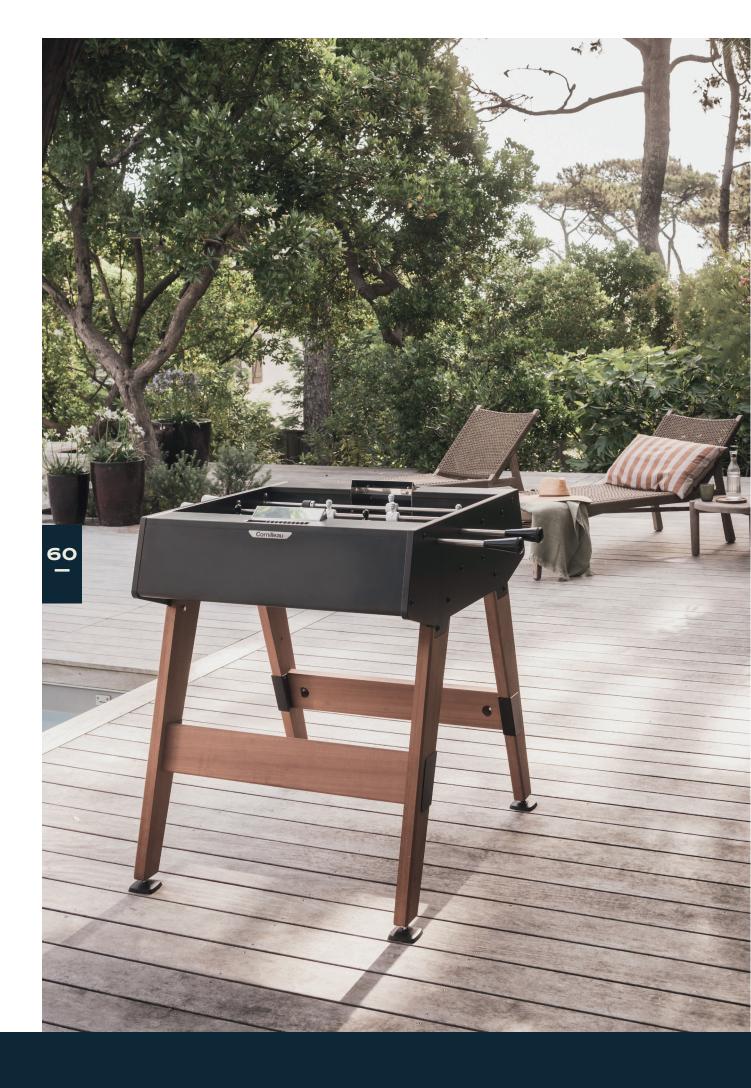

## A fresh look for foosball

Designed by Cornilleau in partnership with foosball specialist Stella, this piece combines elegance with performance, and fun with hardwearing quality. Cornilleau's design, rigorous testing and experience in the outdoor sector combine with the easy play and precision of a Stella product. Metal, wood and resin laminate come together in a unique look where every detail counts, like the angled sides that allow you to bounce the balls.

# IN & OUTDOOR ORIGIN FOOSBALL TABLE