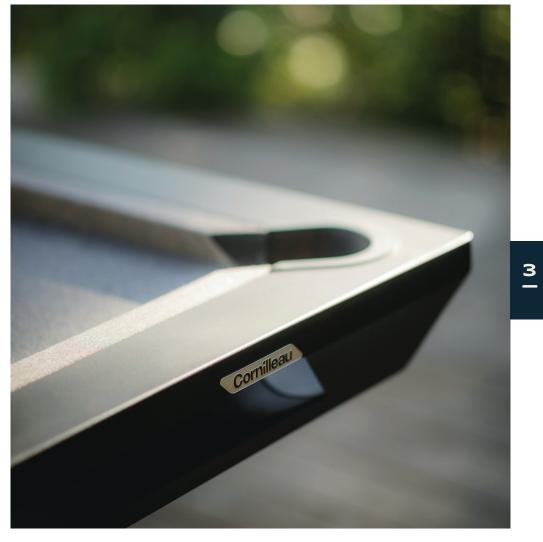

## A different spin on pool

With a slender profile and firm footing, the rounded corners and bold style of the Hyphen pool table make it the perfect fit for a whole range of contemporary and classic settings and styles. When your games are the real deal, the fun of getting together is never far away.

# Stand out from the crowd

Why be like other pool tables when you were designed to be different? Embrace those curves and turn your shape into your strength. You are unique, and so much more than just a pool table. The game really is what you make it. Play on!

#### FEATURES

Steel frame Resin laminate slate Height adjustable (5cm range) Accessories included: 2 cues, 1 set of American balls, 1 triangle, 1 diamond, 2 grey chalks, 1 cleaning brush

Optional: dining tops, set of English balls, protective cover, cue rack