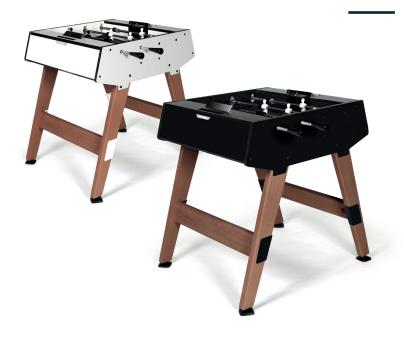

#### **COLOURS AND MATERIALS**

L A M I N A T E S T R U C T U R E

TROPICAL WOOD LEGS

ALUMINUM