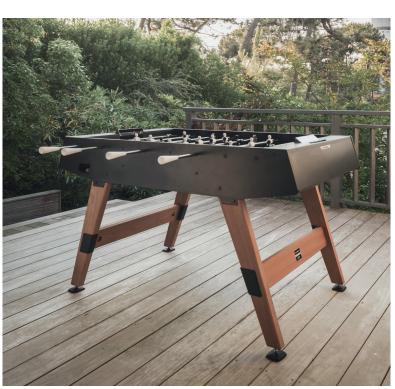

#### DIMENSIONS

IN & OUTDOOR ORIGIN FOOSBALL TABLE

## A fresh look for foosball

Designed by Cornilleau in partnership with foosball specialist Stella, this piece combines elegance with performance, and fun with hardwearing quality. Cornilleau's design, rigorous testing and experience in the outdoor sector combine with the easy play and precision of a Stella product. Metal, wood and resin laminate come together in a unique look where every detail counts, like the angled sides that allow you to bounce the balls.

# IN & OUTDOOR ORIGIN FOOSBALL TABLE