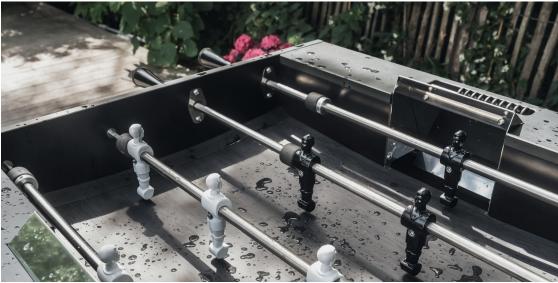

## A fresh look for foosball

Designed by Cornilleau in partnership with foosball specialist Stella, this piece combines elegance with performance, and fun with hardwearing quality. Cornilleau's design, rigorous testing and experience in the outdoor sector combine with the easy play and precision of a Stella product. Metal, wood and resin laminate come together in a unique look where every detail counts, like the angled sides that allow you to bounce the balls.

# IN & OUTDOOR ORIGIN FOOSBALL TABLE