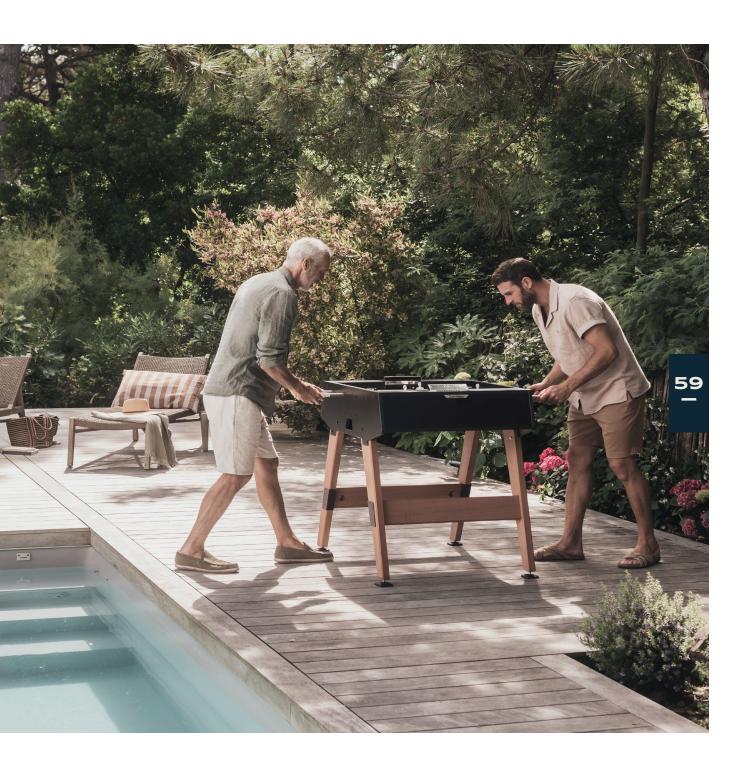

## A fresh look for foosball

Designed by Cornilleau in partnership with foosball specialist Stella, this piece combines elegance with performance, and fun with hardwearing quality. Cornilleau's design, rigorous testing and experience in the outdoor sector combine with the easy play and precision of a Stella product. Metal, wood and resin laminate come together in a unique look where every detail counts, like the angled sides that allow you to bounce the balls.

# IN & OUTDOOR ORIGIN FOOSBALL TABLE