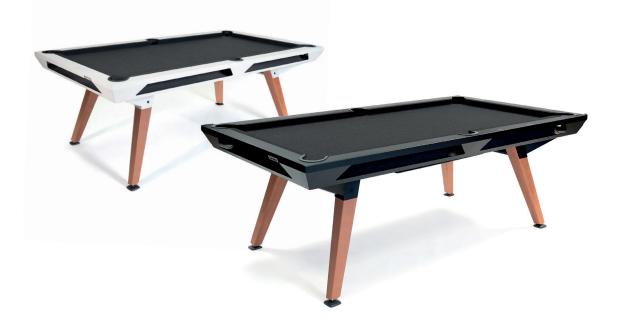

#### **COLORS AND MATERIALS**

DARK LIGHT HEATHERED HEATHERED GREY

#### OPTIONAL DINING TOPS

WOOD