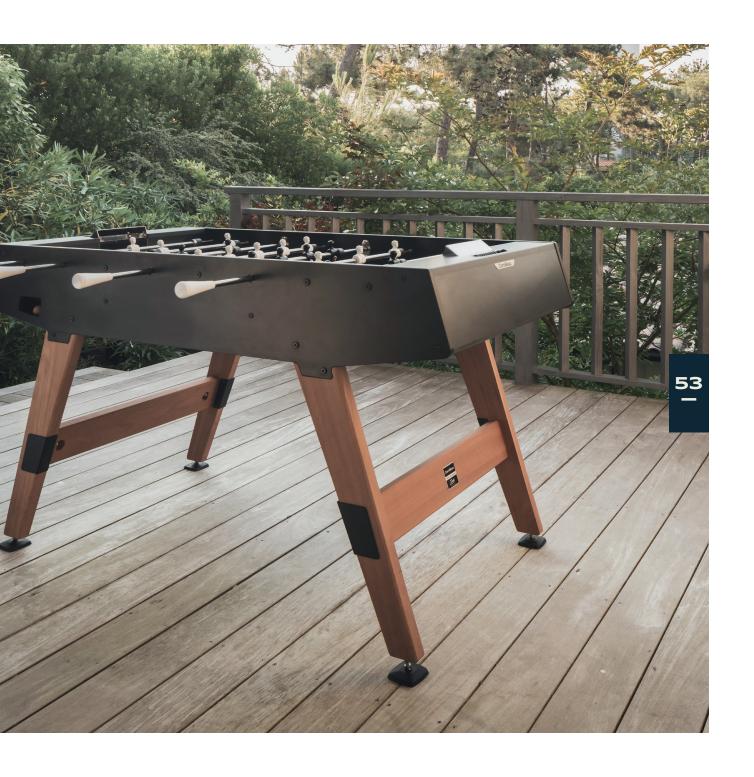

## A fresh look for foosball

Designed by Cornilleau in partnership with foosball specialist Stella, this piece combines elegance with performance, and fun with hardwearing quality. Cornilleau's design, rigorous testing and experience in the outdoor sector combine with the easy play and precision of a Stella product. Metal, wood and resin laminate come together in a unique look where every detail counts, like the angled sides that allow you to bounce the balls.

# IN & OUTDOOR ORIGIN FOOSBALL TABLE