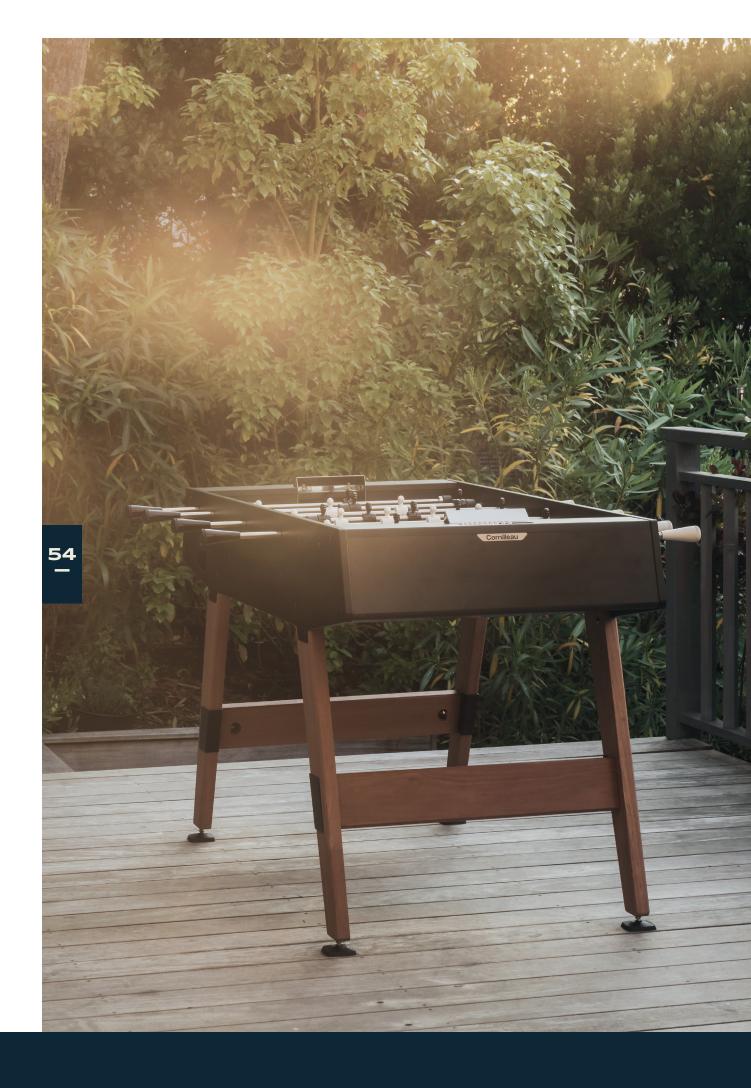

#### DIMENSIONS

IN & OUTDOOR ORIGIN FOOSBALL TABLE

## A fresh look for foosball

Designed by Cornilleau in partnership with foosball specialist Stella, this piece combines elegance with performance, and fun with hardwearing quality. Cornilleau's design, rigorous testing and experience in the outdoor sector combine with the easy play and precision of a Stella product. Metal, wood and resin laminate come together in a unique look where every detail counts, like the angled sides that allow you to bounce the balls.

5 year warranty

Spare parts available 20 years

Made in France

# IN & OUTDOOR ORIGIN FOOSBALL TABLE