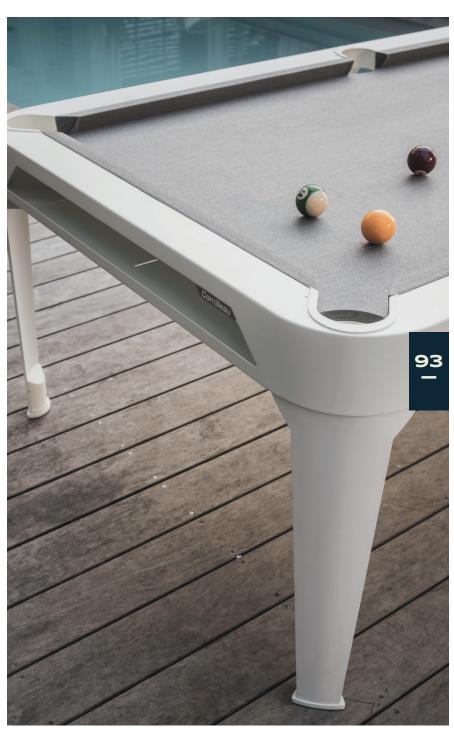

#### DIMENSIONS

58 KG 128 lbs

IN & OUTDOOR ORIGIN POOL TABLE

# Simply stylish

The elegant look of the Origin pool table strikes the perfect balance between textures, angles and contours. Timeless yet adventurous, it encourages us to focus on what really matters in life, being together and sharing snapshots in time, taking a break from everything else.

65 -

## **Timeless**

Smile, listen, share, live in the moment. Take a breather together, step outside of the box to reconnect with who we are. Remember it, smile, and look forward to next time.

20 YEARS VI

IN & OUTDOOR ORIGIN POOL TABLE