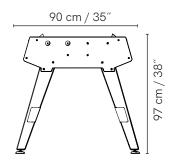

ers Origin foosball table promises a game changing experience, while incorporating the same innovative features, like the angled sides that allow you to bounce the balls. Easy to use and a pleasure to play, you're guaranteed to get a kick out of this game. Its more compact size can transform otherwise unused spaces into fun and friendly places to play.















5 year warranty



Spare parts available 20 years



Made in France

# IN & OUTDOOR ORIGIN DUOFOOSBALL TABLE



#### FEATURES

Height adjustable (5cm range)

Accessories included: 5 cork balls, 5 plastic balls

Optional: semi-pro balls, round handles, protective cover

#### **COLOURS AND MATERIALS**

L A M I N A T E S T R U C T U R E



PLAYING SURFACE



A L U M I N U M P L A Y E R S



TROPICAL WOOD LEGS



#### DIMENSIONS





58 KG 128 lbs

IN & OUTDOOR ORIGIN POOL TABLE



# Simply stylish

The elegant look of the Origin pool table strikes the perfect balance between textures, angles and contours. Timeless yet adventurous, it encourages us to focus on what really matters in life, being together and sharing snapshots in time, taking a break from everything else.











65 -

## **Timeless**

Smile, listen, share, live in the moment. Take a breather together, step outside of the box to reconnect with who we are. Remember it, smile, and look forward to next time.

















20 YEARS VI

IN & OUTDOOR ORIGIN POOL TABLE



Spare parts available 20 years

Made in France



#### FEATURES

Height adjustable (5cm range)

Accessories included: 2 cues, 1 set of American balls, 1 triangle, 1 diamond, 2 grey c