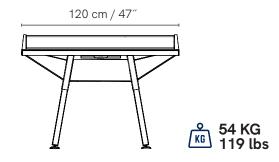

replace a conventional garden table while still letting you indulge in the fun of ping-pong. Its attractive design and more compact size will complement any garden or decking space, or even your living room, adding a stylish touch that will make your home the place to be.

















10 year warranty



Spare parts available 20 years



Made in France

# IN & OUTDOOR ORIGIN MEDIUM PING-PONG TABLE



#### FEATURES

Flexible net with wooden posts Storage drawer Height adjustable (5cm range)

Accessories included: 2 outdoor rackets, 6 outdoor balls

Optional: second drawer, magnetic metal net, fixed metal net, protective cover



6-8 PEOPLE

#### **COLOURS AND MATERIALS**

STEEL FRAME

38 MM

BLACK

WHITE

PLAYING SURFACE

5 MM

STONE DECORATION

TROPICAL WOOD LEGS



#### DIMENSIONS







IN & OUTDOOR ORIGIN FOOSBALL TABLE



## A fresh look for foosball

Designed by Cornilleau in partnership with foosball specialist Stella, this piece combines elegance with performance, and fun with hardwearing quality. Cornilleau's design, rigorous testing and experience in the outdoor sector combine with the easy play and precision of a Stella product. Metal, wood and resin laminate come together in a unique look where every detail counts, like the angled sides that allow you to bounce the balls.























5 year warranty



Spare parts available 20 years



Made in France

# IN & OUTDOOR ORIGIN FOOSBALL TABLE



#### FEATURES

Height adjustable (5cm range)

Accessories included: 5 cork balls, 5 plastic balls

Optional: semi-pro balls, round handles, protective cover

##