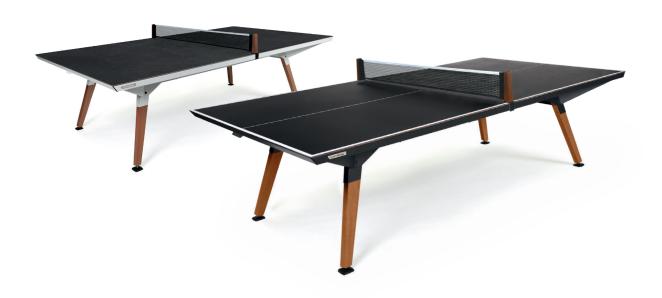

## ORIGIN

IN & OUTDOOR ORIGIN PING-PONG TABLE

# When ping-pong meets design

The blissful union of ping-pong and design hinges on two key factors: Cornilleau's extensive knowledge of ping-pong equipment and its bold aesthetic choices. Striking lines, materials and finishes work like a charm, beckoning some to sit back and enjoy and others to get their game on. Designed with quality, strength and durability in mind, it complements a wide range of indoor and outdoor spaces, whether furnished or more simply styled.

# For smaller gatherings

Closer to the size of a regular dining table, the medium version of the Origin outdoor table boasts all the same great features as its big sister. Taking up less space, it can easily replace a conventional garden table while still letting you indulge in the fun of ping-pong. Its attractive design and more compact size will complement any garden or decking space, or even your living room, adding a stylish touch that will make your home the place to be.