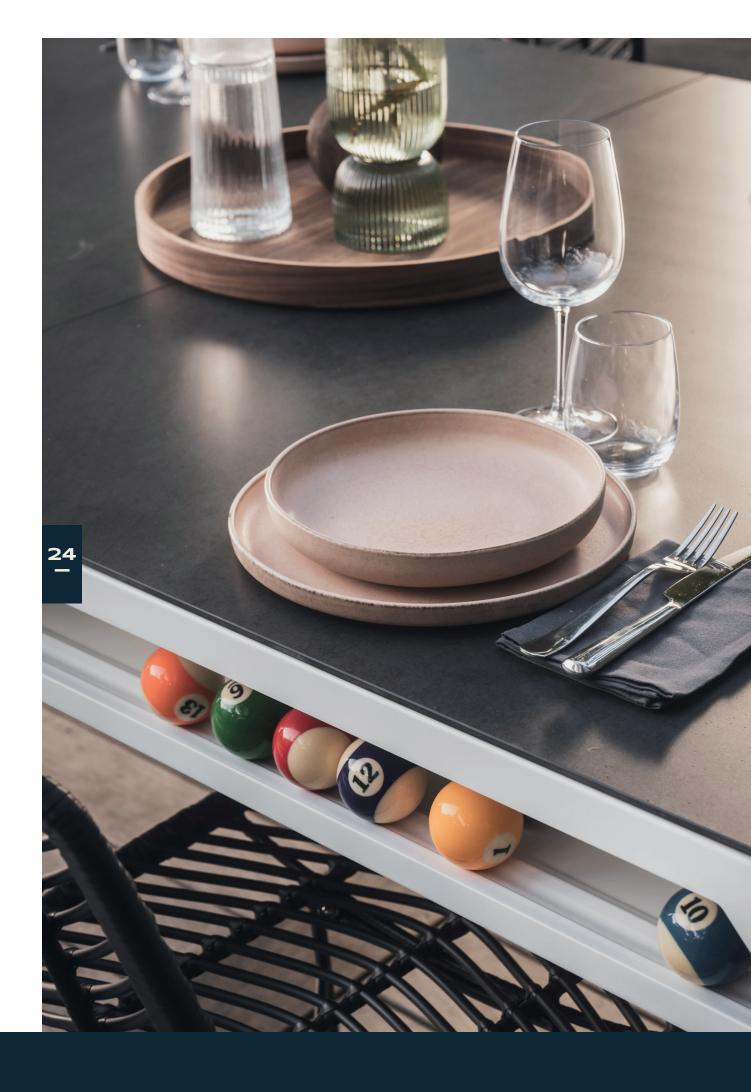

## A different spin on pool

With a slender profile and firm footing, the rounded corners and bold style of the Hyphen pool table make it the perfect fit for a whole range of contemporary and classic settings and styles. When your games are the real deal, the fun of getting together is never far away.

# Stand out from the crowd

Why be like other pool tables when you were designed to be different? Embrace those curves and turn your shape into your strength. You are unique, and so much more than just a pool table. The game really is what you make it. Play on!

#### FEATURES

Steel frame Resin laminate slate Height adjustable (5cm range) Accessories included: 2 cues, 1 set of American balls, 1 triangle, 1 diamond, 2 grey chalks, 1 cleaning brush

Optional: dining tops, set of English balls, protective cover, cue rack