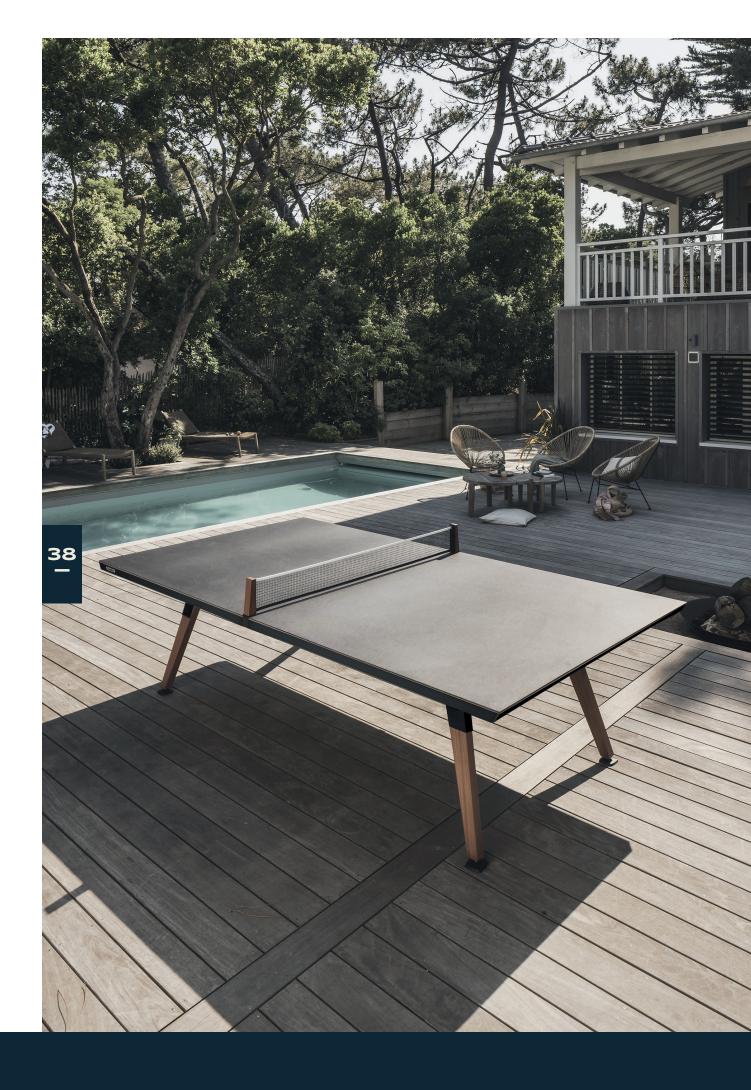

# ORIGINA

A tribute to Cornilleau's original business of cabinet-making, the Origin collection was inspired by the purest and most precious thing of all: nature. Featuring a sleek design incorporating solid wood, it is an invitation to rediscover the simple, timeless joy of playing - and to do it in style.

## ORIGIN

IN & OUTDOOR ORIGIN PING-PONG TABLE

# When ping-pong meets design

The blissful union of ping-pong and design hinges on two key factors: Cornilleau's extensive knowledge of ping-pong equipment and its bold aesthetic choices. Striking lines, materials and finishes work like a charm, beckoning some to sit back and enjoy and others to get their game on. Designed with quality, strength and durability in mind, it complements a wide range of indoor and outdoor spaces, whether furnished or more simply styled.