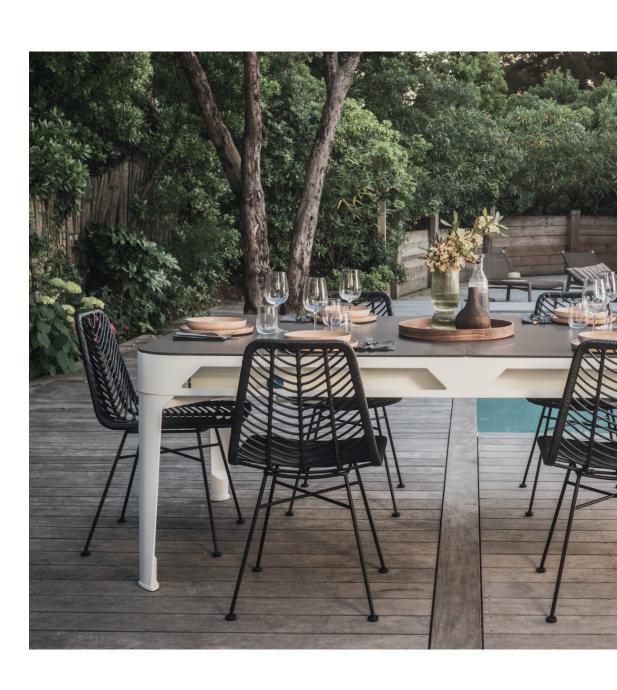

# Fun or furniture, now you can have both!

Transform your pool table or ping-pong table into a dining table in seconds, or vice versa to switch from food to fun effortlessly. How do you choose between designer furniture and entertainment for your outdoor space? Play-Style is for people who refuse to choose and want to enjoy sharing time with one family and friends, whatever the occasion.

# HYPHEN

The Hyphen collection blends seamlessly into both modern and more traditional surroundings, combining sleek lines with the strength of steel to form a unique fusion of styles and eras. The Hyphen collection plays with paradoxes to create a bold, timeless look that everyone will love.

## A different spin on pool

With a slender profile and firm footing, the rounded corners and bold style of the Hyphen pool table make it the perfect fit for a whole range of contemporary and classic settings and styles. When your games are the real deal, the fun of getting together is never far away.