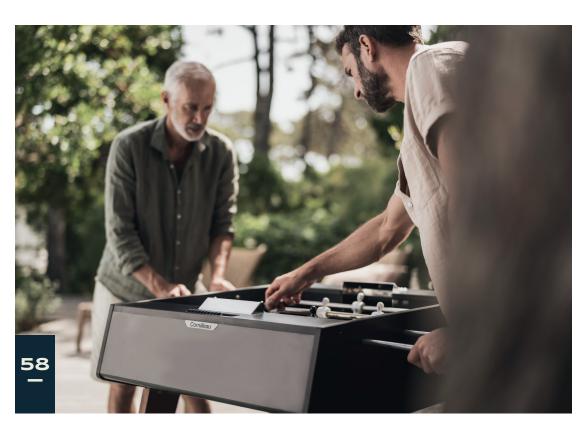

## Just the two of us

A smaller version of its big brother, the 2-players Origin foosball table promises a game changing experience, while incorporating the same innovative features, like the angled sides that allow you to bounce the balls. Easy to use and a pleasure to play, you're guaranteed to get a kick out of this game. Its more compact size can transform otherwise unused spaces into fun and friendly places to play.

# IN & OUTDOOR ORIGIN DUOFOOSBALL TABLE