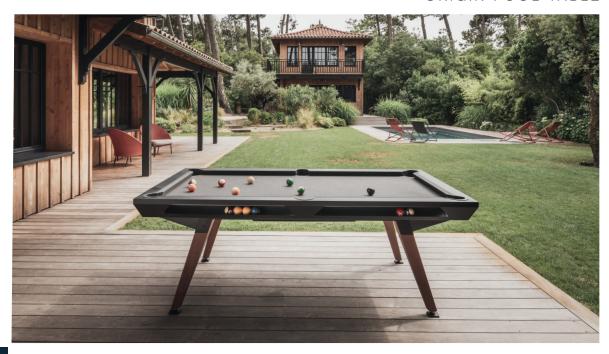

#### DIMENSIONS

58 KG 128 lbs

IN & OUTDOOR ORIGIN POOL TABLE

# Simply stylish

The elegant look of the Origin pool table strikes the perfect balance between textures, angles and contours. Timeless yet adventurous, it encourages us to focus on what really matters in life, being together and sharing snapshots in time, taking a break from everything else.

65 -

## **Timeless**

Smile, listen, share, live in the moment. Take a breather together, step outside of the box to reconnect with who we are. Remember it, smile, and look forward to next time.

20 YEARS VI

IN & OUTDOOR ORIGIN POOL TABLE