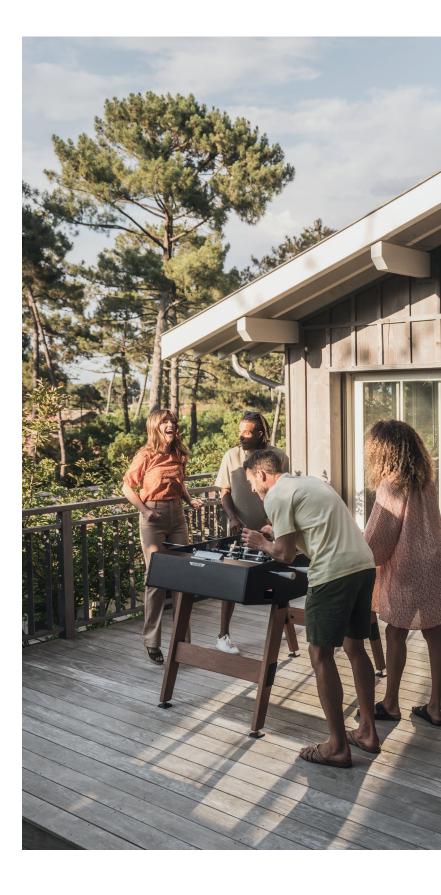

## A fresh look for foosball

Designed by Cornilleau in partnership with foosball specialist Stella, this piece combines elegance with performance, and fun with hardwearing quality. Cornilleau's design, rigorous testing and experience in the outdoor sector combine with the easy play and precision of a Stella product. Metal, wood and resin laminate come together in a unique look where every detail counts, like the angled sides that allow you to bounce the balls.

## Just the two of us

A smaller version of its big brother, the 2-players Origin foosball table promises a game changing experience, while incorporating the same innovative features, like the angled sides that allow you to bounce the balls. Easy to use and a pleasure to play, you're guaranteed to get a kick out of this game. Its more compact size can transform otherwise unused spaces into fun and friendly places to play.