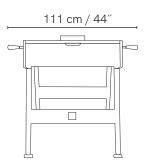

#### DIMENSIONS

58 KG 128 lbs

IN & OUTDOOR ORIGIN POOL TABLE

#### DIMENSIONS

71 —