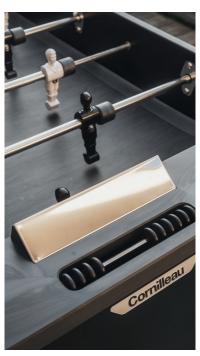

## A fresh look for foosball

Designed by Cornilleau in partnership with foosball specialist Stella, this piece combines elegance with performance, and fun with hardwearing quality. Cornilleau's design, rigorous testing and experience in the outdoor sector combine with the easy play and precision of a Stella product. Metal, wood and resin laminate come together in a unique look where every detail counts, like the angled sides that allow you to bounce the balls.

# IN & OUTDOOR ORIGIN FOOSBALL TABLE