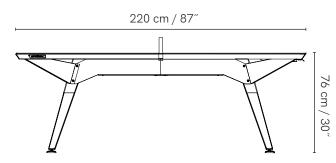

y replace a conventional garden table while still letting you indulge in the fun of ping-pong. Its attractive design and more compact size will complement any garden or decking space, or even your living room, adding a stylish touch that will make your home the place to be.

















10 year warranty



Spare parts available 20 years



Made in France

# IN & OUTDOOR ORIGIN MEDIUM PING-PONG TABLE



#### FEATURES

Flexible net with wooden posts Storage drawer Height adjustable (5cm range)

Accessories included: 2 outdoor rackets, 6 outdoor balls

Optional: second drawer, magnetic metal net, fixed metal net, protective cover



6-8 PEOPLE

#### **COLOURS AND MATERIALS**

STEEL FRAME

38 MM

BLACK

WHITE

PLAYING SURFACE

5 MM

STONE DECORATION

TROPICAL WOOD LEGS



#### DIMENSIONS







IN & OUTDOOR ORIGIN FOOSBALL TABLE



## A fresh look for foosball

Designed by Cornilleau in partnership with foosball specialist Stella, this piece combines elegance with performance, and fun with hardwearing quality. Cornilleau's design, rigorous testing and experience in the outdoor sector combine with the easy play and precision of a Stella product. Metal, wood and resin laminate come together in a unique look where every detail counts, like the angled sides that allow you to bounce the balls.























5 year warranty



Spare parts available 20 years



Made in France

# IN & OUTDOOR ORIGIN FOOSBALL TABLE



#### FEATURES

Height adjustable (5cm range)

Accessories included: 5 cork balls, 5 plastic balls

Optional: semi-pro balls, round handles, protective cover