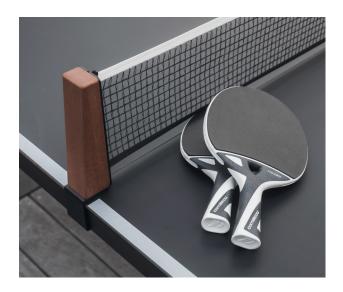

#### FEATURES

Flexible net with wooden posts Storage drawer Height adjustable (5cm range)

Accessories included: 2 outdoor rackets, 6 outdoor balls

Optional: second drawer, magnetic metal net, fixed metal net, protective cover