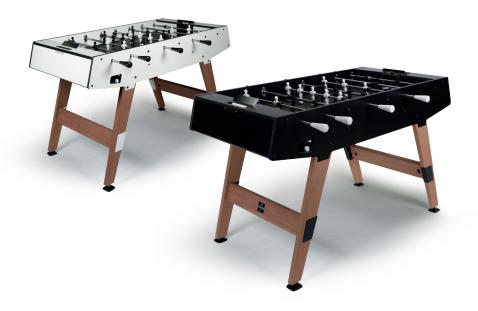

#### DIMENSIONS

IN & OUTDOOR ORIGIN FOOSBALL TABLE

## A fresh look for foosball

Designed by Cornilleau in partnership with foosball specialist Stella, this piece combines elegance with performance, and fun with hardwearing quality. Cornilleau's design, rigorous testing and experience in the outdoor sector combine with the easy play and precision of a Stella product. Metal, wood and resin laminate come together in a unique look where every detail counts, like the angled sides that allow you to bounce the balls.

5 year warranty

Spare parts available 20 years

Made in France

# IN & OUTDOOR ORIGIN FOOSBALL TABLE