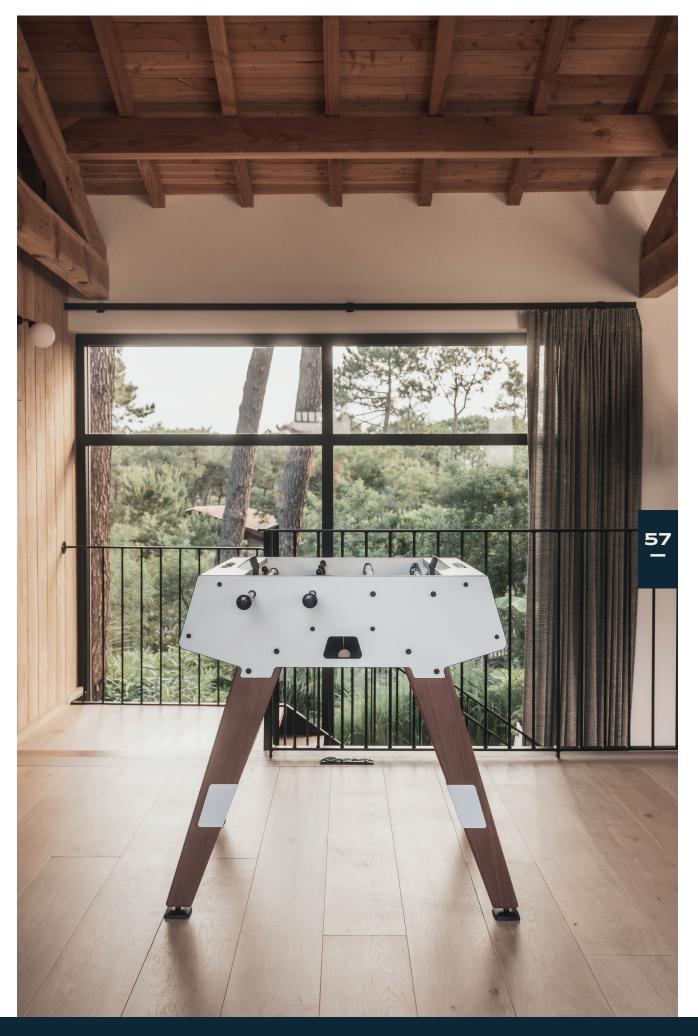

## Just the two of us

A smaller version of its big brother, the 2-players Origin foosball table promises a game changing experience, while incorporating the same innovative features, like the angled sides that allow you to bounce the balls. Easy to use and a pleasure to play, you're guaranteed to get a kick out of this game. Its more compact size can transform otherwise unused spaces into fun and friendly places to play.

# IN & OUTDOOR ORIGIN DUOFOOSBALL TABLE