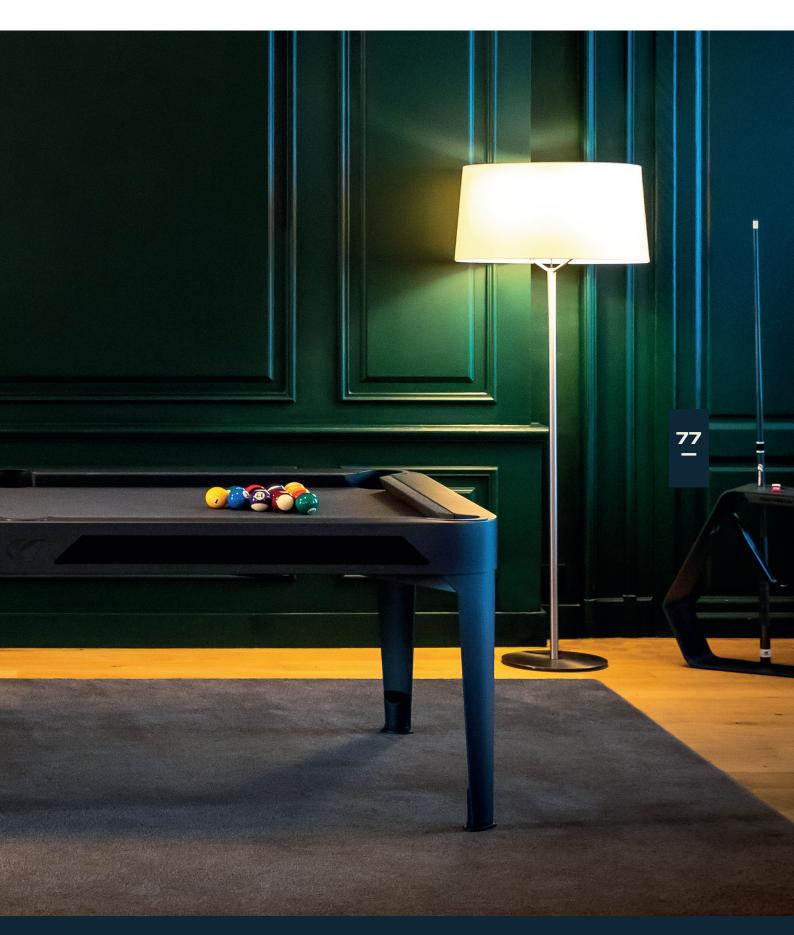

## HYPHEN

IN & OUTDOOR HYPHEN POOL TABLE

## A different spin on pool

With a slender profile and firm footing, the rounded corners and bold style of the Hyphen pool table make it the perfect fit for a whole range of contemporary and classic settings and styles. When your games are the real deal, the fun of getting together is never far away.

IN & OUTDOOR HYPHEN POOL TABLE

#### IN & OUTDOOR HYPHEN POOL TABLE

warranty

Spare parts available 20 years

in France

#### IN & OUTDOOR HYPHEN POOL TABLE

#### FEATURES

Steel frame Resin laminate slate Height adjustable (5cm range) Accessories included: 2 cues, 1 set of American balls, 1 triangle, 1 diamond, 2 grey chalks, 1 cleaning brush

Optional: dining tops, set of English balls, protective cover, cue rack

#### **COLORS AND MATERIALS**

DARK LIGHT HEATHERED HEATHERED GREY

#### OPTIONAL DINING TOPS

WOOD

#### DIMENSIONS

° 112 KG 247 lbs