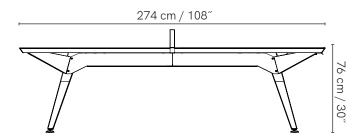

#### DIMENSIONS

IN & OUTDOOR ORIGIN MEDIUM PING-PONG TABLE

#### DIMENSIONS

IN & OUTDOOR ORIGIN FOOSBALL TABLE

#### DIMENSIONS

° 77 KG 170 lbs

IN & OUTDOOR
ORIGIN DUO
FOOSBALL TABLE