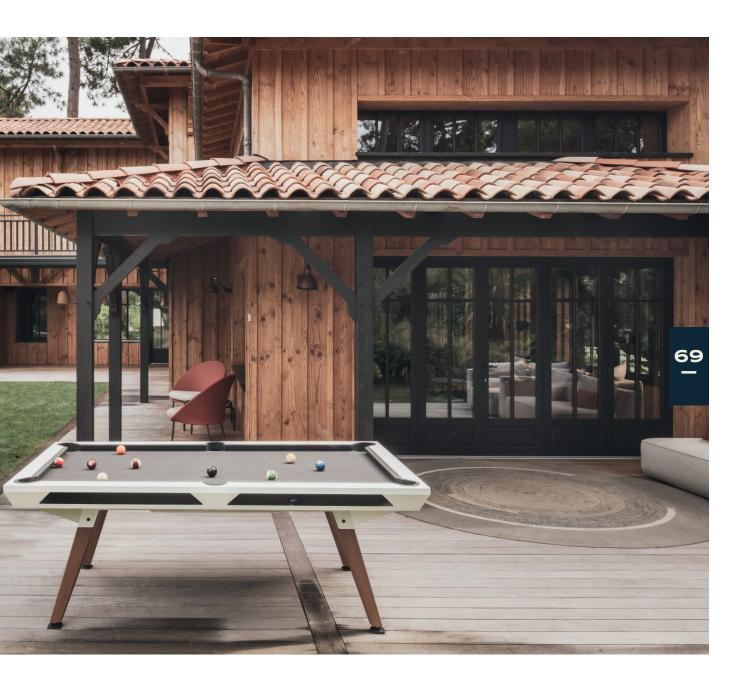

## A different spin on pool

With a slender profile and firm footing, the rounded corners and bold style of the Hyphen pool table make it the perfect fit for a whole range of contemporary and classic settings and styles. When your games are the real deal, the fun of getting together is never far away.

# Stand out from the crowd

Why be like other pool tables when you were designed to be different? Embrace those curves and turn your shape into your strength. You are unique, and so much more than just a pool table. The game really is what you make it. Play on!

IN & OUTDOOR HYPHEN POOL TABLE