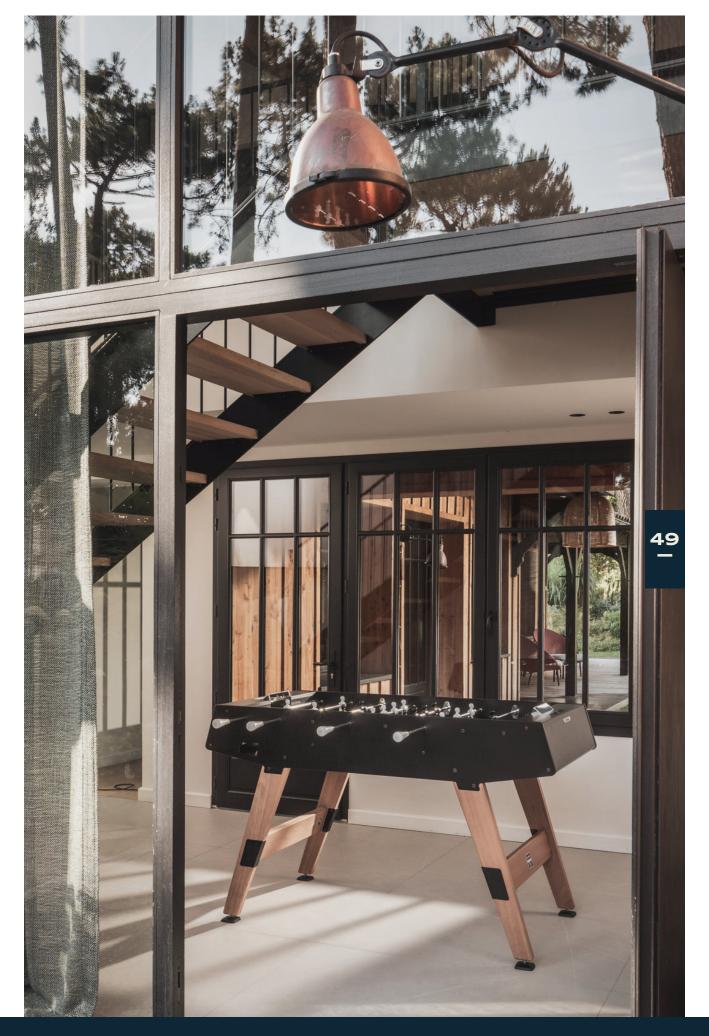

#### DIMENSIONS

IN & OUTDOOR ORIGIN FOOSBALL TABLE

## A fresh look for foosball

Designed by Cornilleau in partnership with foosball specialist Stella, this piece combines elegance with performance, and fun with hardwearing quality. Cornilleau's design, rigorous testing and experience in the outdoor sector combine with the easy play and precision of a Stella product. Metal, wood and resin laminate come together in a unique look where every detail counts, like the angled sides that allow you to bounce the balls.

# IN & OUTDOOR ORIGIN FOOSBALL TABLE

#### FEATURES

Height adjustable (5cm range)

Accessories included: 5 cork balls, 5 plastic balls

Optional: semi-pro balls, round handles, protective cover

#### **COLOURS AND MATERIALS**

L A M I N A T E S T R U C T U R E

TROPICAL WOOD LEGS

ALUMINUM

#### DIMENSIONS

° 77 KG 170 lbs

IN & OUTDOOR
ORIGIN DUO
FOOSBALL TABLE