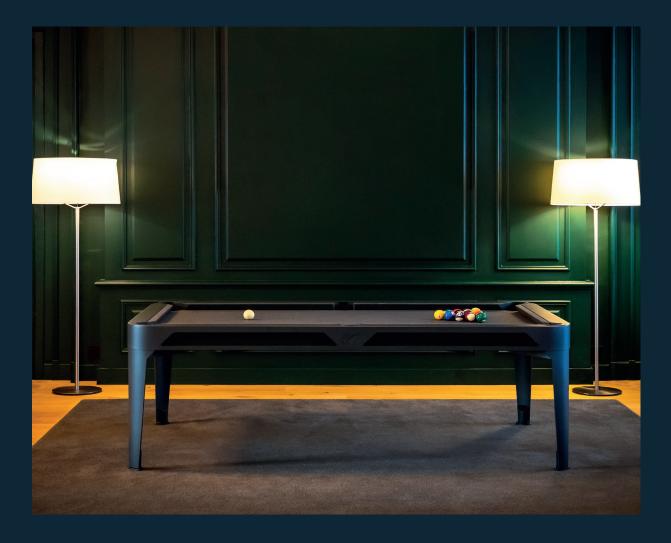

#### DIMENSIONS

58 KG 128 lbs

IN & OUTDOOR ORIGIN POOL TABLE

# Simply stylish

The elegant look of the Origin pool table strikes the perfect balance between textures, angles and contours. Timeless yet adventurous, it encourages us to focus on what really matters in life, being together and sharing snapshots in time, taking a break from everything else.

## **Timeless**

Smile, listen, share, live in the moment. Take a breather together, step outside of the box to reconnect with who we are. Remember it, smile, and look forward to next time.

20 YEARS VI

IN & OUTDOOR ORIGIN POOL TABLE