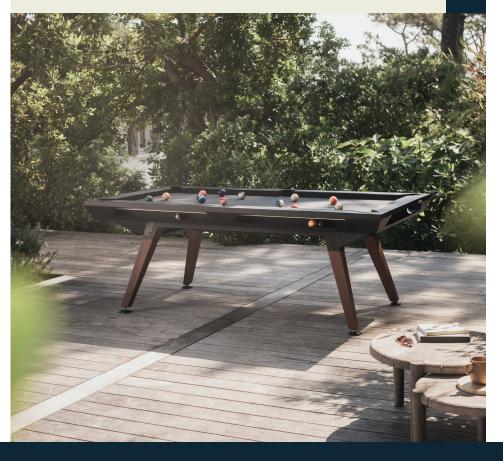

## A different spin on pool

With a slender profile and firm footing, the rounded corners and bold style of the Hyphen pool table make it the perfect fit for a whole range of contemporary and classic settings and styles. When your games are the real deal, the fun of getting together is never far away.

# Stand out from the crowd

Why be like other pool tables when you were designed to be different? Embrace those curves and turn your shape into your strength. You are unique, and so much more than just a pool table. The game really is what you make it. Play on!

#### FEATURES

Steel frame Resin laminate slate Height adjustable (5cm range) Accessories included: 2 cues, 1 set of American balls, 1 triangle, 1 diamond, 2 grey chalks, 1 cleaning brush

Optional: dining tops, set of English balls, protective cover, cue rack