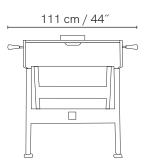

ecialist Stella, this piece combines elegance with performance, and fun with hardwearing quality. Cornilleau's design, rigorous testing and experience in the outdoor sector combine with the easy play and precision of a Stella product. Metal, wood and resin laminate come together in a unique look where every detail counts, like the angled sides that allow you to bounce the balls.























5 year warranty



Spare parts available 20 years



Made in France

# IN & OUTDOOR ORIGIN FOOSBALL TABLE



#### FEATURES

Height adjustable (5cm range)

Accessories included: 5 cork balls, 5 plastic balls

Optional: semi-pro balls, round handles, protective cover

#### **COLOURS AND MATERIALS**

L A M I N A T E S T R U C T U R E







TROPICAL WOOD LEGS

ALUMINUM







#### DIMENSIONS





° 77 KG 170 lbs



IN & OUTDOOR
ORIGIN DUO
FOOSBALL TABLE



## Just the two of us

A smaller version of its big brother, the 2-players Origin foosball table promises a game changing experience, while incorporating the same innovative features, like the angled sides that allow you to bounce the balls. Easy to use and a pleasure to play, you're guaranteed to get a kick out of this game. Its more compact size can transform otherwise unused spaces into fun and friendly places to play.















5 year warranty



Spare parts available 20 years



Made in France

# IN & OUTDOOR ORIGIN DUOFOOSBALL TABLE



#### FEATURES

Height adjustable (5cm range)

Accessories included: 5 cork balls, 5 plastic balls

Optional: semi-pro balls, round handles, protective cover

#### **COLOURS AND MATERIA