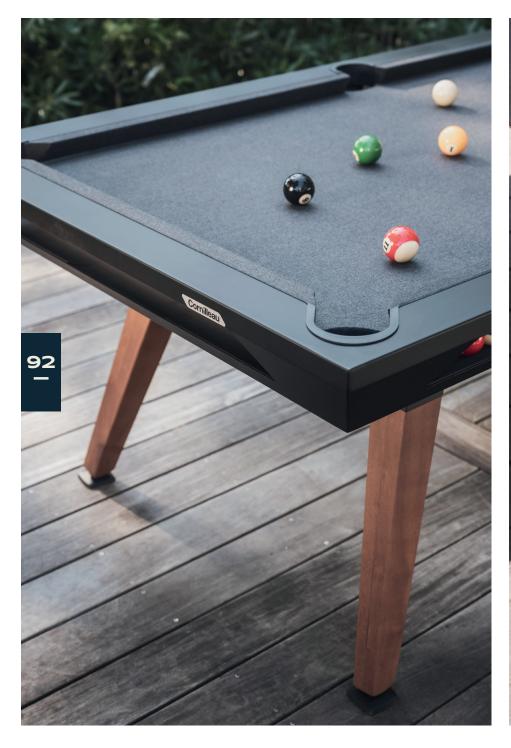

#### DIMENSIONS

58 KG 128 lbs

IN & OUTDOOR ORIGIN POOL TABLE

# Simply stylish

The elegant look of the Origin pool table strikes the perfect balance between textures, angles and contours. Timeless yet adventurous, it encourages us to focus on what really matters in life, being together and sharing snapshots in time, taking a break from everything else.

## **Timeless**

Smile, listen, share, live in the moment. Take a breather together, step outside of the box to reconnect with who we are. Remember it, smile, and look forward to next time.

20 YEARS VI

IN & OUTDOOR ORIGIN POOL TABLE