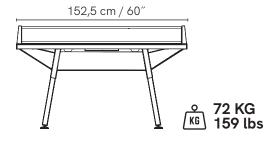

#### DIMENSIONS

IN & OUTDOOR ORIGIN MEDIUM PING-PONG TABLE

#### DIMENSIONS

IN & OUTDOOR ORIGIN FOOSBALL TABLE

#### DIMENSIONS

° 77 KG 170 lbs

IN & OUTDOOR
ORIGIN DUO
FOOSBALL TABLE