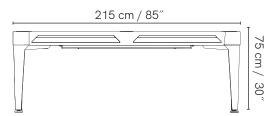

les when you were designed to be different? Embrace those curves and turn your shape into your strength. You are unique, and so much more than just a pool table. The game really is what you make it. Play on!



IN & OUTDOOR HYPHEN POOL TABLE





#### IN & OUTDOOR HYPHEN POOL TABLE











warranty



Spare parts available 20 years



in France

#### IN & OUTDOOR HYPHEN POOL TABLE



#### FEATURES

Steel frame Resin laminate slate Height adjustable (5cm range) Accessories included: 2 cues, 1 set of American balls, 1 triangle, 1 diamond, 2 grey chalks, 1 cleaning brush

Optional: dining tops, set of English balls, protective cover, cue rack



#### **COLORS AND MATERIALS**









DARK LIGHT HEATHERED HEATHERED GREY













#### OPTIONAL DINING TOPS







WOOD



#### DIMENSIONS





° 112 KG 247 lbs



# ORIGINA

A tribute to Cornilleau's original business of cabinet-making, the Origin collection was inspired by the purest and most precious thing of all: nature. Featuring a sleek design incorporating solid wood, it is an invitation to rediscover the simple, timeless joy of playing - and to do it in style.



## ORIGIN

IN & OUTDOOR ORIGIN PING-PONG TABLE



# When ping-pong meets design

The blissful union of ping-pong and design hinges on two key factors: Cornilleau's extensive knowledge of ping-pong equipment and its bold aesthetic choices. Striking lines, materials and finishes work like a charm, beckoning some to sit back and enjoy and others to get their game on. Designed with quality, strength and durability in mind, it complements a wide range of indoor and