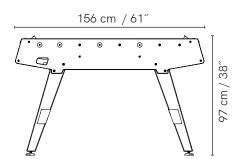

specialist Stella, this piece combines elegance with performance, and fun with hardwearing quality. Cornilleau's design, rigorous testing and experience in the outdoor sector combine with the easy play and precision of a Stella product. Metal, wood and resin laminate come together in a unique look where every detail counts, like the angled sides that allow you to bounce the balls.























5 year warranty



Spare parts available 20 years



Made in France

# IN & OUTDOOR ORIGIN FOOSBALL TABLE



#### FEATURES

Height adjustable (5cm range)

Accessories included: 5 cork balls, 5 plastic balls

Optional: semi-pro balls, round handles, protective cover

#### **COLOURS AND MATERIALS**

L A M I N A T E S T R U C T U R E







TROPICAL WOOD LEGS

ALUMINUM







#### DIMENSIONS





° 77 KG 170 lbs



IN & OUTDOOR
ORIGIN DUO
FOOSBALL TABLE



## Just the two of us

A smaller version of its big brother, the 2-players Origin foosball table promises a game changing experience, while incorporating the same innovative features, like the angled sides that allow you to bounce the balls. Easy to use and a pleasure to play, you're guaranteed to get a kick out of this game. Its more compact size can transform otherwise unused spaces into fun and friendly places to play.















5 year warranty



Spare parts available 20 years



Made in France

# IN & OUTDOOR ORIGIN DUOFOOSBALL TABLE



#### FEATURES

Height adjustable (5cm range)

Accessories included: 5 cork balls, 5 plastic balls

Optional: semi-pro balls, round handles, protective cover

#### **COLOURS AND MATER