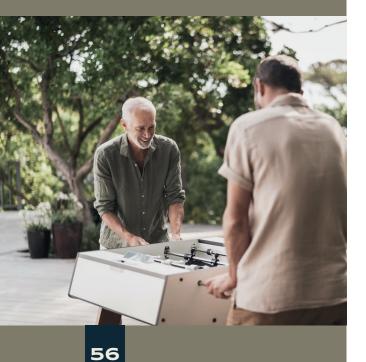

## Just the two of us

A smaller version of its big brother, the 2-players Origin foosball table promises a game changing experience, while incorporating the same innovative features, like the angled sides that allow you to bounce the balls. Easy to use and a pleasure to play, you're guaranteed to get a kick out of this game. Its more compact size can transform otherwise unused spaces into fun and friendly places to play.

# IN & OUTDOOR ORIGIN DUOFOOSBALL TABLE