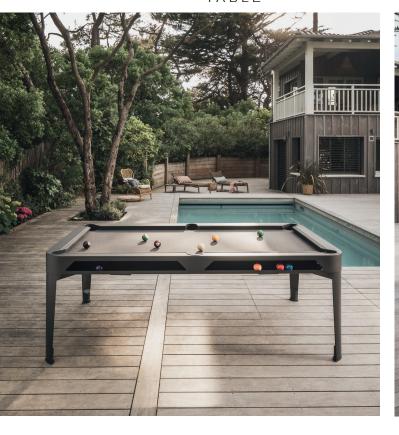

## HYPHEN

IN & OUTDOOR HYPHEN POOL TABLE

## A different spin on pool

With a slender profile and firm footing, the rounded corners and bold style of the Hyphen pool table make it the perfect fit for a whole range of contemporary and classic settings and styles. When your games are the real deal, the fun of getting together is never far away.

IN & OUTDOOR HYPHEN POOL TABLE

#### IN & OUTDOOR HYPHEN POOL TABLE

warranty

Spare parts available 20 years

in France

#### IN & OUTDOOR HYPHEN POOL TABLE