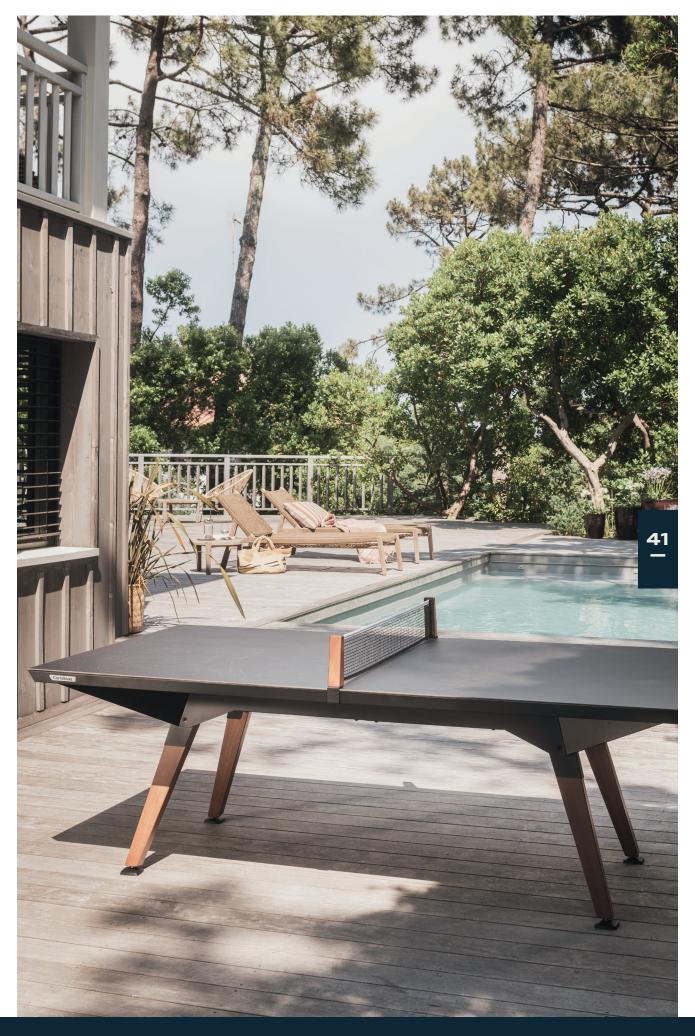

# For smaller gatherings

Closer to the size of a regular dining table, the medium version of the Origin outdoor table boasts all the same great features as its big sister. Taking up less space, it can easily replace a conventional garden table while still letting you indulge in the fun of ping-pong. Its attractive design and more compact size will complement any garden or decking space, or even your living room, adding a stylish touch that will make your home the place to be.